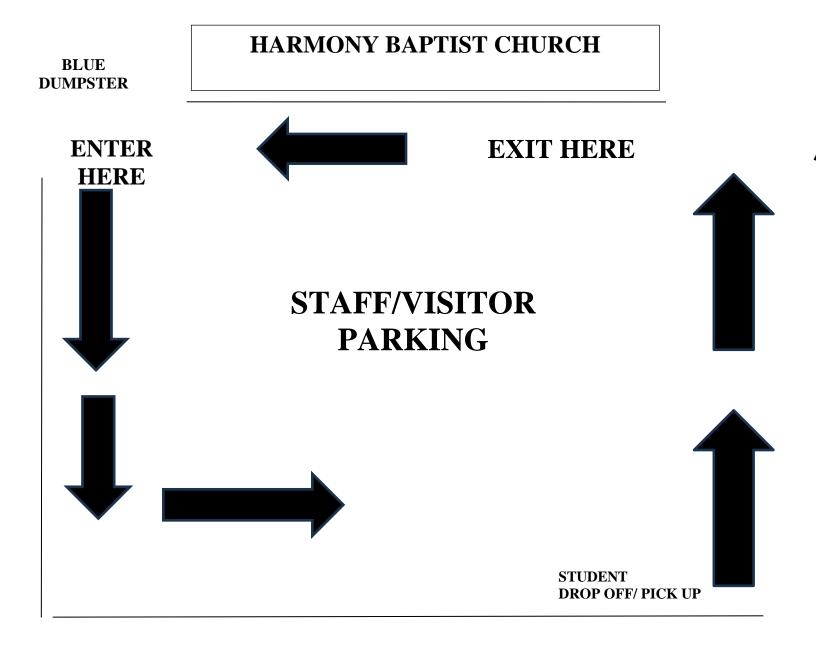

**New Traffic Pattern**: CTA has developed a new traffic pattern for students who are being dropped off/picked up from school. This new pattern will ensure students entering or exiting a vehicle will not be crossing traffic. The new traffic pattern map is included in the packet

## NEW CTA TRAFFIC FLOW MAP

CTA SCHOOL BUILDING

242 Harmony Rd ★ PO Box 1327 ★ Weatherford 76086 ★ 817.594.6220